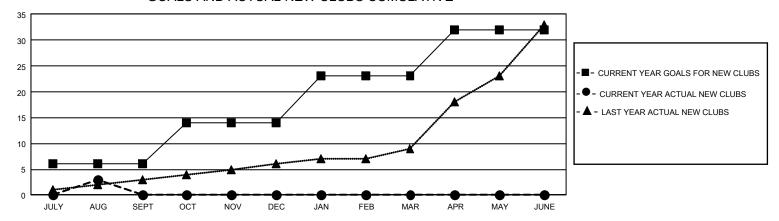

| 2             | JULY/AUG/SEPT         | 172                      | 856                     | 488                                                |
| OCT/NOV/DEC           | 24            | 0         | 0             | OCT/NOV/DEC           | 200                      | 0                       | 0                                                  |
| JAN/FEB/MAR           | 27            | 0         | 0             | JAN/FEB/MAR           | 215                      | 0                       | 0                                                  |
| APR/MAY/JUNE          | 27            | 0         | 0             | APR/MAY/JUNE          | 212                      | 0                       | 0                                                  |

## GOALS AND ACTUAL NEW CLUBS CUMULATIVE



## GOALS AND ACTUAL MEMBERS CUMULATIVE



| DROPPED CLUBS: 2 |     | 163 CLUBS OF 522 ADDED 1<br>OR MORE NEW MEMBERS | GENDER DISTRIBUTION                  |                |  |
|------------------|-----|-------------------------------------------------|--------------------------------------|----------------|--|
|                  |     |                                                 | MALE                                 | 8,109 (48.73%) |  |
|                  |     |                                                 | FEMALE                               | 8,522 (51.22%) |  |
| DROPPED MEMBERS  |     |                                                 | NON BINARY                           | 0 (0.00%)      |  |
| DECEASED         | 17  |                                                 |