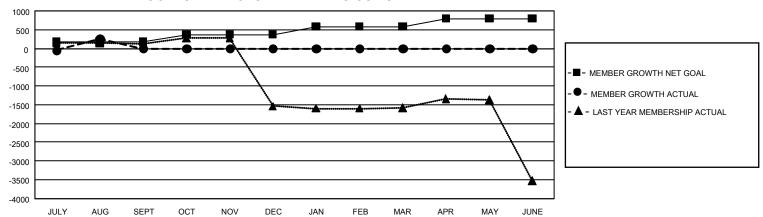

## GOALS AND ACTUAL MEMBERS CUMULATIVE

| DROPPED CLUBS: 2 |     | 163 CLUBS OF 522 ADDED 1<br>OR MORE NEW MEMBERS | GENDER DISTRIBUTION                  |                |  |
|------------------|-----|-------------------------------------------------|--------------------------------------|----------------|--|
|                  |     |                                                 | MALE                                 | 8,109 (48.73%) |  |
|                  |     |                                                 | FEMALE                               | 8,522 (51.22%) |  |
| DROPPED MEMBERS  |     |                                                 | NON BINARY                           | 0 (0.00%)      |  |
| DECEASED         | 17  |                                                 | PREFER NOT TO ANSWER                 | 8 (0.05%)      |  |
| CLUB CANCELLED   | 23  |                                                 | TOTAL FAMILY UNIT MEMBERS 6,56       |                |  |
| OTHER            | 448 | CLICK HERE FOR                                  | TOTAL TANKET STATE INLINELING        |                |  |
| TOTAL            | 488 | CUMULATIVE MEMBERSHIP DATA                      | FAMILY MEMBERS PAYING HALF DUES 4,12 |                |  |